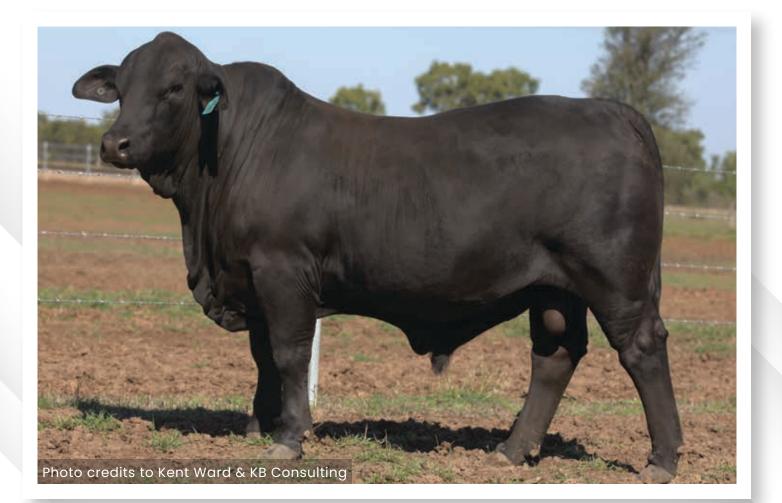

#### **DOB:** 09/06/2022 **IDENT:** BBC22FT195 **TENDER:** TEND Score 9 **ANGUS: 50% BRAHMAN:** 49% GEN: 1 HORN: Polled POLL GENE RESULT **COAT GENE RESULT** Homozygous Polled (PcPc) Homozygous Dominant Black (ED/ED) BONOX MICK 730 (P) BONOX 996 (S) BRANGUS BULL (P) BRANGUS COW (P) Sire: RIVER RUN 27 (P) Dam: LUNAR 983 (P) BRANGUS BULL (P) BRANGUS COW (P) RIVER RUN 633 (P) BRANGUS COW (P) This is the first bull to be sold out of lunar 983 as all previous calves have been heifers with all of them being retained as breeders in our stud herd. A thick bodied bulls with good bone & skin type.