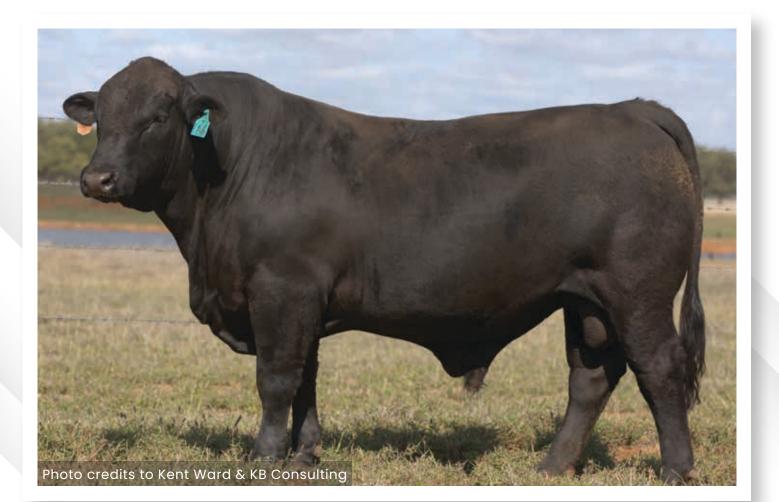

#### **DOB:** 09/06/2022 **IDENT:** BBC22FT195 **TENDER:** TEND Score 9 **ANGUS: 50% BRAHMAN:** 49% GEN: 1 HORN: Polled POLL GENE RESULT **COAT GENE RESULT** Homozygous Polled (PcPc) Homozygous Dominant Black (ED/ED) BONOX MICK 730 (P) BONOX 996 (S) BRANGUS BULL (P) BRANGUS COW (P) Sire: RIVER RUN 27 (P) Dam: LUNAR 983 (P) BRANGUS BULL (P) BRANGUS COW (P) RIVER RUN 633 (P) BRANGUS COW (P) This is the first bull to be sold out of lunar 983 as all previous calves have been heifers with all of them being retained as breeders in our stud herd. A thick bodied bulls with good bone & skin type.

| PUR | СНА | SER: |
|-----|-----|------|
|-----|-----|------|

LOT 16

| LOT 17                                                                                 | TRIFECTA                     |                                         | T111                        |
|----------------------------------------------------------------------------------------|------------------------------|-----------------------------------------|-----------------------------|
|                                                                                        |                              |                                         |                             |
| IDENT: BBC22RT111                                                                      | DOB: -                       | TEND                                    | ER: TEND Score 7            |
| <b>ANGUS:</b> 57% <b>E</b>                                                             | BRAHMAN: 43%                 | <b>GEN:</b> 2                           | HORN: Polled                |
| <b>POLL GENE RESULT</b><br>Heterozygous Polled                                         |                              | <b>AT GENE RESULT</b><br>mozygous Black | (ED/ED)                     |
| TJM JOHN WAYNE<br>MC REAL DEAL 541R3<br>MB MS FREIGHT LI<br>Sire: TELPARA HILLS KENWOR | NER 541K<br><b>RTH 392L4</b> | COOLABA<br>COC<br>Dam: LUNAR 10         |                             |
| LTD OF BRINKS 41<br>TELPARA HILLS MISS LTD<br>MISS BRINKS SUNI                         | 392G                         | LUNAR 136                               | ENDALE TAPPET<br>3<br>Ar 35 |