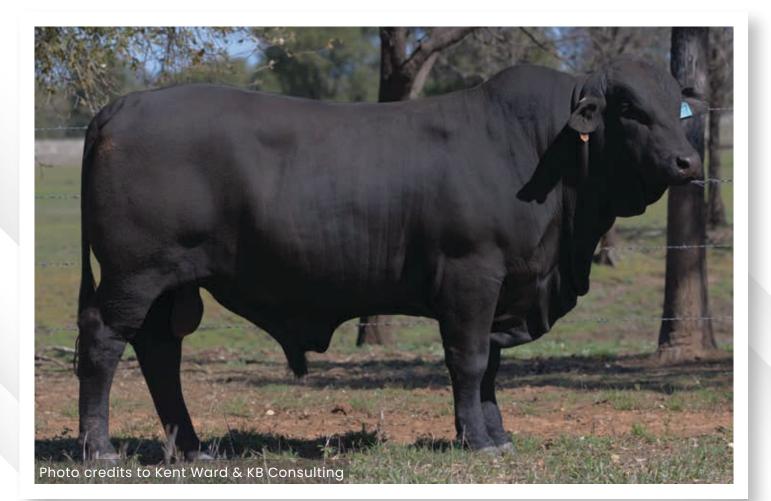

RIVER RUN 27 (P)

Lot 28 Lunar T-Bone (P) Lot 50 Lunar Tactic (PP) Lot 62 Lunar Transformer (PP) Lot 65 Lunar Tophat (PP) Lot 30 Lunar Torpedo (P) Lot 58 Lunar Tartan (PP) Lot 16 Lunar Thunderbolt (PP) Lot 46 Lunar Timex (PP) Lot 18 Lunar Trojan (PP) Lunar Turner (PP Lot 57

#### **DOB:** 09/06/2022 **IDENT:** BBC22FT195 **TENDER:** TEND Score 9 **ANGUS: 50% BRAHMAN:** 49% GEN: 1 HORN: Polled POLL GENE RESULT **COAT GENE RESULT** Homozygous Polled (PcPc) Homozygous Dominant Black (ED/ED) BONOX MICK 730 (P) BONOX 996 (S) BRANGUS BULL (P) BRANGUS COW (P) Sire: RIVER RUN 27 (P) Dam: LUNAR 983 (P) BRANGUS BULL (P) BRANGUS COW (P) RIVER RUN 633 (P) BRANGUS COW (P) This is the first bull to be sold out of lunar 983 as all previous calves have been heifers with all of them being retained as breeders in our stud herd. A thick bodied bulls with good bone & skin type.