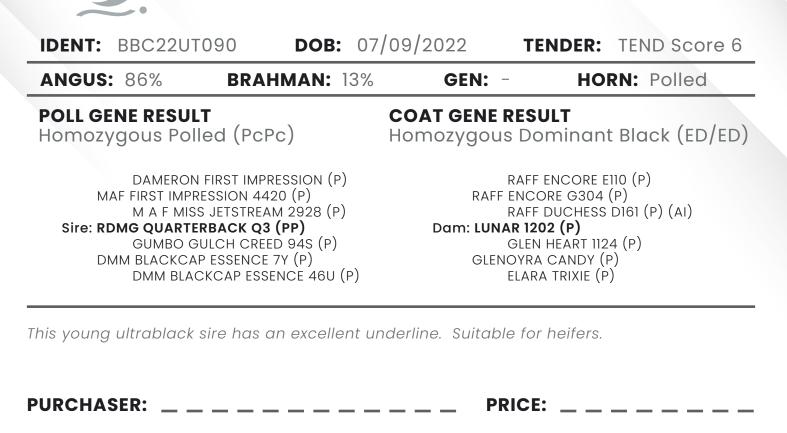

#### **PURCHASER:**

LOT 23 LUNAR T-REX (U) (PP)

**DOB:** 09/02/2022 **IDENT:** BBC22UT075 **TENDER:** TEND Score 4 **ANGUS:** 76% **BRAHMAN:** 23% GEN: -HORN: Polled POLL GENE RESULT **COAT GENE RESULT** Homozygous Polled (PcPc) Dominant Black/ Recessive Red (ED/e) CASTLE HEATHCOTE H208 (PP) (ET) DAMERON FIRST IMPRESSION (P) MAF FIRST IMPRESSION 4420 (P) LUNAR LANTERN L51 (PP) M A F MISS JETSTREAM 2928 (P) LUNAR 1032 (P) Dam: LUNAR R096 (P) Sire: RDMG QUARTERBACK Q3 (PP) GUMBO GULCH CREED 94S (P) BELVIEW TRENDMAKER (P) DMM BLACKCAP ESSENCE 7Y (P) LUNAR 506 (P) DMM BLACKCAP ESSENCE 46U (P) LUNAR 166 (P)

We consider this young bull to be the perfect ultrablack! He is out of a first calf lunar lantern female who is from one of our leading dam lines. T-rex is lovely thick, fleshy bull with excellent skin type and temperament to go with an outstanding semen result. This bull ticks all of the boxes and shouldn't be missed.

#### **PURCHASER:**