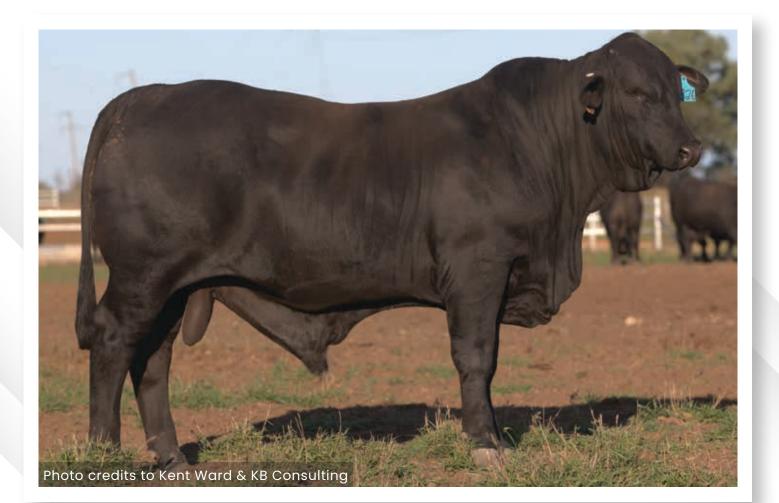

#### LOT 01 LUNAR TOMBSTONE (PP)

**DOB:** 15/07/2022 **TENDER:** TEND Score 7 **IDENT:** BBC22FT099 **ANGUS:** 68% **BRAHMAN:** 31% GEN: -HORN: Polled POLL GENE RESULT **COAT GENE RESULT** Homozygous Polled (PcPc) Homozygous Dominant Black (ED/ED) TJM JOHN WAYNE 44L (P) MOHNEN LONG HAUL 502 (P) MC REAL DEAL 541R3 (P) BULLIAC KNIGHTRIDER K45 (P) MB MS FREIGHT LINER 541K (P) BULLIAC MILDRED H45 (P) Sire: TELPARA HILLS KENWORTH 392L4 (PP) (ET) Dam: LUNAR N095 (P) LTD OF BRINKS 415T28 (P) LUNAR HUSTLER (P) TELPARA HILLS MISS LTD 392G (P) (ET) LUNAR 1171 (P) MISS BRINKS SUNDANCE 392L (P) LUNAR 986 (S)(P) (ET)

This is the first bull on offer for the 2024 lunar sale and the first kenworth son in the draft. We think a lot of this young bull and have retained two full sisters in our breeder herd. Tombstone ticks all the boxes and has plenty of power with excellent semen results.