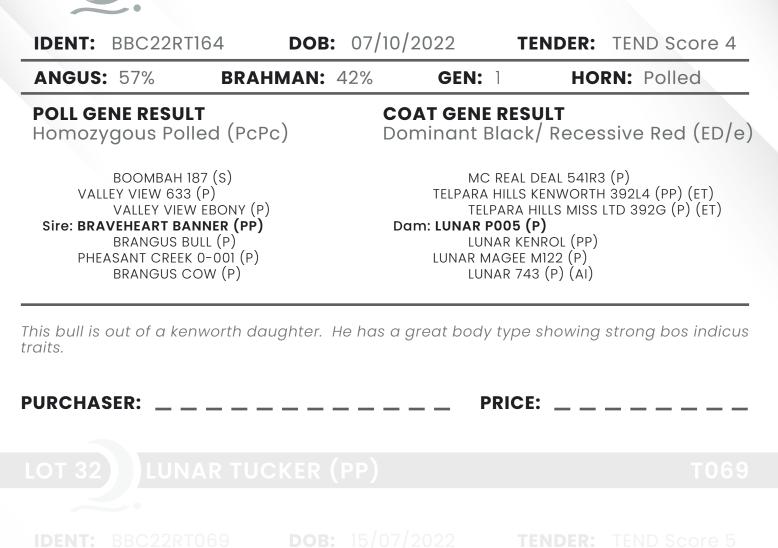

#### **BRAVEHEART BANNER**

| Lot 10 | Lunar Tiktok (PP)    |
|--------|----------------------|
| Lot 59 | Lunar Toshiba (PP)   |
| Lot 13 | Lunar Throttle (PP)  |
| Lot 20 | Lunar Trickster (PP) |
| Lot 31 | Lunar Tsar (PP)      |
| lot 33 | Lunar Toyboy (PP)    |
| Lot 19 | Lunar Trooper (P)    |
| Lot 21 | Lunar Tamale (PP)    |
|        |                      |

#### rbvrural.com

LOT 14 LUNAR TABOO (PP)

| IDENT: BBC22RT245                                                                                                                            | <b>DOB:</b> 15/09/                          | /2022 <b>Te</b>                                        | NDER: TEND Score 9                                                                                                                            |
|----------------------------------------------------------------------------------------------------------------------------------------------|---------------------------------------------|--------------------------------------------------------|-----------------------------------------------------------------------------------------------------------------------------------------------|
| ANGUS: 54% BR                                                                                                                                | <b>AHMAN:</b> 45%                           | <b>GEN:</b> 3                                          | HORN: Polled                                                                                                                                  |
| <b>POLL GENE RESULT</b><br>Homozygous Polled (P                                                                                              |                                             | <b>DAT GENE RESU</b><br>pminant Black/                 | <b>LT</b><br>Recessive Red (ED/e)                                                                                                             |
| MC REAL DEAL 54<br>TELPARA HILLS KENWOF<br>TELPARA HILLS MIS<br>Sire: LUNAR ORION (PP)<br>CHARLEVUE BARM<br>LUNAR 1538 (P)<br>LUNAR 1025 (P) | RTH 392L4 (PP) (ET)<br>SS LTD 392G (P) (ET) | KAJARABIE<br>KAJA<br><b>Dam: BULLAKEA</b><br>BULLAKEAI | ARABIE 972 (P)<br>E 994 (P)<br>ARABIE E032 (P)<br><b>ANA O'JJ O012 (P)</b><br>AKEANA GRAND ICON (P)<br>NA FELIP'S JJ (P)<br>AKEANA FELIPA (P) |

By a kenworth son that we think a lot of and out of a bullakeana female. This thick bodied bull has an excellent underline and temperament. Good semen results.

**PURCHASER:** 

LOT 15 LUNAR THIEF (PP)

**DOB:** 10/03/2022 **TENDER:** TEND Score 7 **IDENT:** BBC22RT163 **GEN:** 2 **ANGUS:** 51% **BRAHMAN:** 48% HORN: Polled POLL GENE RESULT **COAT GENE RESULT** Homozygous Polled (PcPc) Dominant Black/ Wildtype (ED/E+) CASTLE HEATHCOTE H208 (PP) (ET) PHEASANT CREEK RUSTY F088 (P) PHEASANT CREEK JERRY JOII (P) LUNAR LEONITUS L27 (PP) PHEASANT CREEK F29 (P) LUNAR 817 (P) (AI) Sire: PHEASANT CREEK MAKO M150 (PP) Dam: LUNAR O170 (P) PHEASANT CREEK DUKE D120 (P) CHARLEVUE BARMAN (P) PHEASANT CREEK G69 (P) LUNAR 1009 (P) CHARLEVUE AGREE (P) LUNAR 397 (P)