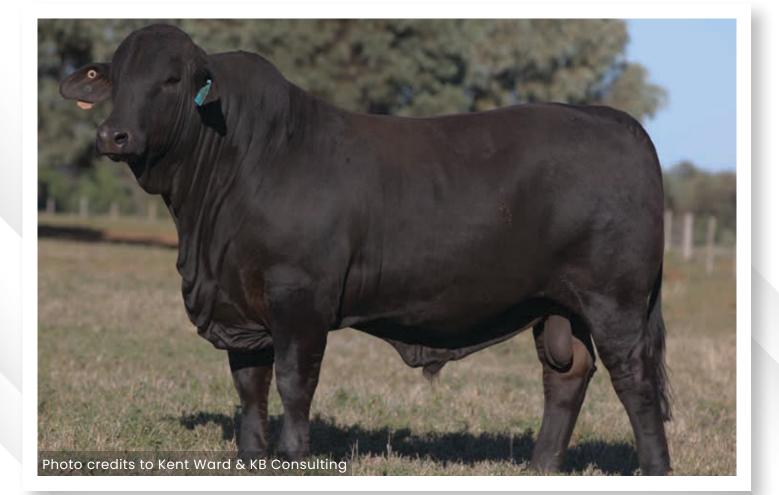

#### LOT 01 LUNAR TOMBSTONE (PP)

**DOB:** 15/07/2022 **TENDER:** TEND Score 7 **IDENT:** BBC22FT099 **ANGUS:** 68% **BRAHMAN:** 31% GEN: -HORN: Polled POLL GENE RESULT **COAT GENE RESULT** Homozygous Polled (PcPc) Homozygous Dominant Black (ED/ED) TJM JOHN WAYNE 44L (P) MOHNEN LONG HAUL 502 (P) MC REAL DEAL 541R3 (P) BULLIAC KNIGHTRIDER K45 (P) MB MS FREIGHT LINER 541K (P) BULLIAC MILDRED H45 (P) Sire: TELPARA HILLS KENWORTH 392L4 (PP) (ET) Dam: LUNAR N095 (P) LTD OF BRINKS 415T28 (P) LUNAR HUSTLER (P) TELPARA HILLS MISS LTD 392G (P) (ET) LUNAR 1171 (P) MISS BRINKS SUNDANCE 392L (P) LUNAR 986 (S)(P) (ET)

This is the first bull on offer for the 2024 lunar sale and the first kenworth son in the draft. We think a lot of this young bull and have retained two full sisters in our breeder herd. Tombstone ticks all the boxes and has plenty of power with excellent semen results.