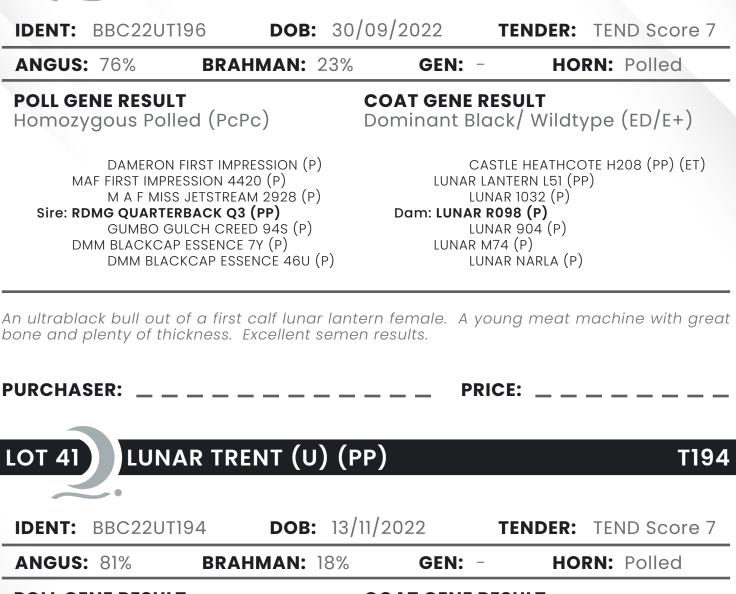

#### **PURCHASER:**

LOT 23 LUNAR T-REX (U) (PP)

**DOB:** 09/02/2022 **IDENT:** BBC22UT075 **TENDER:** TEND Score 4 **ANGUS:** 76% **BRAHMAN:** 23% GEN: -HORN: Polled POLL GENE RESULT **COAT GENE RESULT** Homozygous Polled (PcPc) Dominant Black/ Recessive Red (ED/e) CASTLE HEATHCOTE H208 (PP) (ET) DAMERON FIRST IMPRESSION (P) MAF FIRST IMPRESSION 4420 (P) LUNAR LANTERN L51 (PP) M A F MISS JETSTREAM 2928 (P) LUNAR 1032 (P) Dam: LUNAR R096 (P) Sire: RDMG QUARTERBACK Q3 (PP) GUMBO GULCH CREED 94S (P) BELVIEW TRENDMAKER (P) DMM BLACKCAP ESSENCE 7Y (P) LUNAR 506 (P) DMM BLACKCAP ESSENCE 46U (P) LUNAR 166 (P)

We consider this young bull to be the perfect ultrablack! He is out of a first calf lunar lantern female who is from one of our leading dam lines. T-rex is lovely thick, fleshy bull with excellent skin type and temperament to go with an outstanding semen result. This bull ticks all of the boxes and shouldn't be missed.