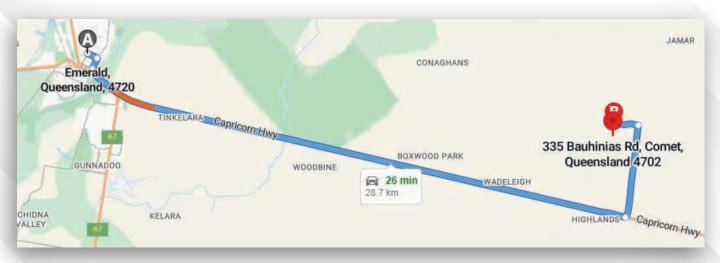

#### TRAVEL

Lunar Brangus and UltraBlack is located 24km out of Emerald on the Capricorn Highway towards Comet. Turn left onto Bauhinias Rd for 3.7 Km. Turn left into "Barrinja" and proceed to the homestead complex.