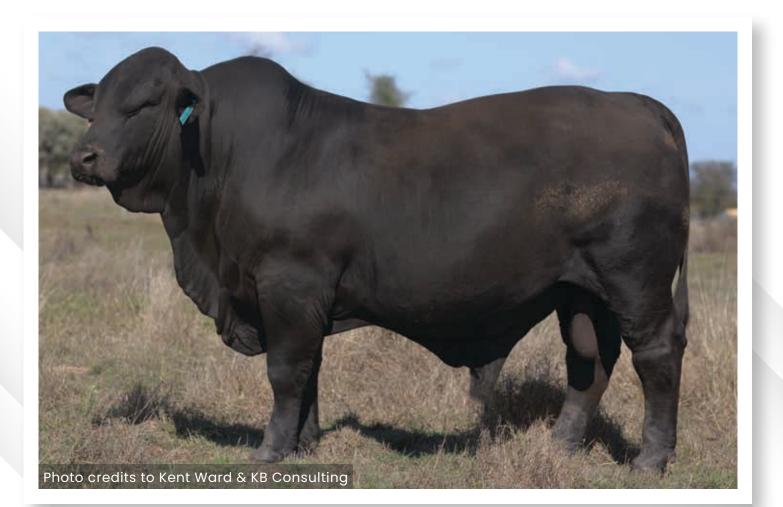

#### LOT 02 LUNAR TRENDMAKER (PP)

**DOB:** 07/08/2022 **IDENT:** BBC22RT071 **TENDER:** TEND Score 6 **ANGUS:** 68% **BRAHMAN:** 31% GEN: 1 HORN: Polled POLL GENE RESULT **COAT GENE RESULT** Homozygous Dominant Black (ED/ED) Homozygous Polled (PcPc) TJM JOHN WAYNE 44L (P) RAFF ENCORE E110 (P) MC REAL DEAL 541R3 (P) RAFF ENCORE G304 (P) MB MS FREIGHT LINER 541K (P) RAFF DUCHESS D161 (P) (AI) Sire: TELPARA HILLS KENWORTH 392L4 (PP) (ET) Dam: LUNAR 1291 (P) LTD OF BRINKS 415T28 (P) COOLABAH TROOPER (P) TELPARA HILLS MISS LTD 392G (P) (ET) LUNAR 561 (P) MISS BRINKS SUNDANCE 392L (P) LUNAR 97 (P) This young kenworth son is out of a consistent and extremely fertile lunar dam line. He packs plenty of punch and grunt. He has an excellent underline and sheath design. Great semen results.