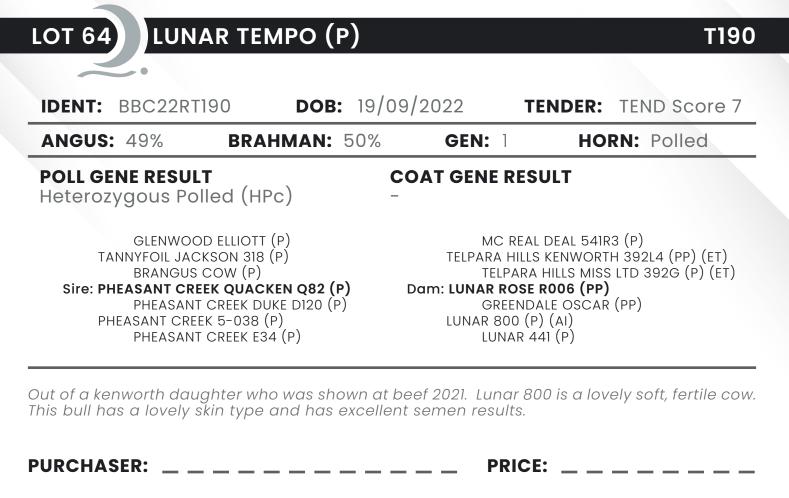

# **PURCHASER:**

LOT 35 LUNAR TRIGGER (PP)

**DOB:** 12/01/2022 **IDENT:** BBC22RT314 **TENDER:** TEND Score 3 GEN: 1 **ANGUS:** 49% **BRAHMAN:** 50% HORN: Polled POLL GENE RESULT **COAT GENE RESULT** Homozygous Polled (PcPc) Homozygous Dominant Black (ED/ED) CASTLE HEATHCOTE H208 (PP) (ET) GLENWOOD ELLIOTT (P) TANNYFOIL JACKSON 318 (P) LUNAR LESTAT L49 (P) BRANGUS COW (P) LUNAR 805 (P) (AI) Sire: PHEASANT CREEK QUACKEN Q82 (P) Dam: LUNAR N156 (P) PHEASANT CREEK DUKE D120 (P) LUNAR HUSTLER (P) PHEASANT CREEK 5-038 (P) LUNAR 1026 (P) LUNAR 125 (P) PHEASANT CREEK E34 (P)

The youngest bull in our 2024 sale draft. This yound sire has a great skin type and underline. Great semen results.

PURCHASER: \_ \_ \_ \_

PRICE: \_\_\_