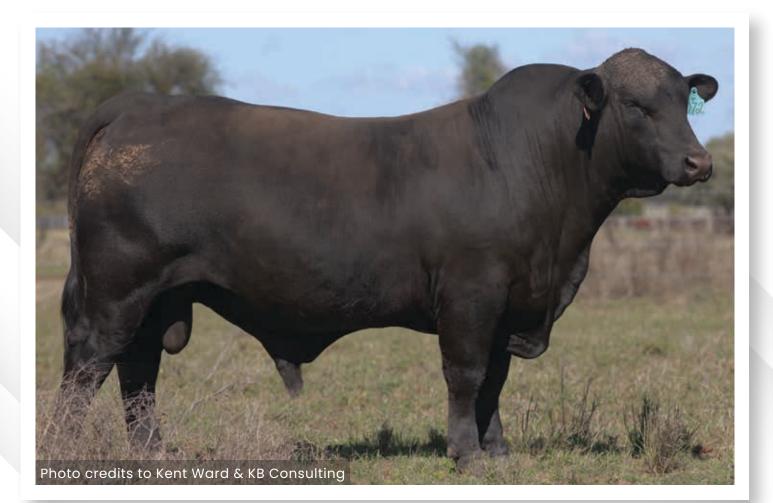

# LOT 36 LUNAR TEMPLAR (U) (PP)

| <b>ANGUS:</b> 82%                                                          | <b>BRAHMAN:</b> 17%                                                                                                                                              | GEN: -                                                  | HORN: Polled                 |
|----------------------------------------------------------------------------|------------------------------------------------------------------------------------------------------------------------------------------------------------------|---------------------------------------------------------|------------------------------|
| POLL GENE RESUL<br>Homozygous Pol                                          |                                                                                                                                                                  | <b>COAT GENE RES</b><br>Homozygous D                    | SULT<br>ominant Black (ED/ED |
| MAF FIRST IMPF<br>M A F MIS<br>Sire: RDMG QUARTE<br>GUMBO G<br>DMM BLACKCA | N FIRST IMPRESSION (P)<br>RESSION 4420 (P)<br>S JETSTREAM 2928 (P)<br>E <b>RBACK Q3 (PP)</b><br>GULCH CREED 94S (P)<br>P ESSENCE 7Y (P)<br>CKCAP ESSENCE 46U (P) | LUNAR M<br>LUN<br><b>Dam: LUNAR R</b><br>PHE<br>LUNAR O | ASANT CREEK OLAF L-017 (P)   |

## **PURCHASER:**

LOT 37 LUNAR THEO (U) (PP)

| IDENT:                     | BBC22UT                                                                     | 031 <b>DOB</b>                                   | : 08  | 3/01/2022                         | TENDER        | E TEND Score 4                                                        |
|----------------------------|-----------------------------------------------------------------------------|--------------------------------------------------|-------|-----------------------------------|---------------|-----------------------------------------------------------------------|
| ANGUS                      | : 78%                                                                       | BRAHMAN:                                         | 21%   | GEN:                              | - He          | ORN: Polled                                                           |
|                            | E <b>NE RESUL</b><br>ygous Poll                                             |                                                  |       | COAT GENE<br>Homozygou            |               | nt Black (ED/ED)                                                      |
| MAF F<br>Sire: RDMG<br>DMM | IRST IMPRESSI<br>M A F MISS JET<br>GUARTERBA<br>GUMBO GULCH<br>BLACKCAP ESS | STREAM 2928 (P)<br>CK Q3 (PP)<br>H CREED 94S (P) |       | TELPA<br><b>Dam: LUNA</b><br>LUNA |               | /ORTH 392L4 (PP) (ET)<br>MISS LTD 392G (P) (ET)<br>. (P)              |
| is out of a                | first calf ker                                                              | nworth daughter                                  | who i | is from a great                   | lunar dam lir | a good skin type and<br>ne. Lunar r052 is out<br>ers. Excellent semer |