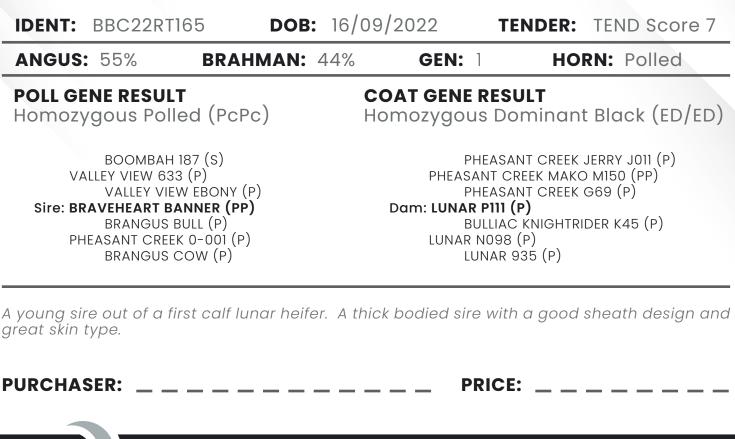

#### **PURCHASER:**

LOT 13 LUNAR THROTTLE

**DOB:** 30/07/2022 **TENDER:** TEND Score 3 **IDENT:** BBC22RT050 **ANGUS:** 55% BRAHMAN: 44% GEN: 1 HORN: Polled POLL GENE RESULT **COAT GENE RESULT** Homozygous Polled (PcPc) Homozygous Dominant Black (ED/ED) CASTLE HEATHCOTE H208 (PP) (ET) BOOMBAH 187 (S) VALLEY VIEW 633 (P) LUNAR LANTERN L51 (PP) VALLEY VIEW EBONY (P) LUNAR 1032 (P) Sire: **BRAVEHEART BANNER** (**PP**) Dam: LUNAR P217 (P) BRANGUS BULL (P) LUNAR KENROL (PP) PHEASANT CREEK 0-001 (P) LUNAR M37 (P) BRANGUS COW (P) LUNAR 731 (P)

This young bull is one not to be missed for the serious stud breeder. Throttle is out of a first calf lunar lantern female. He has a lovely clean sheath design and has great timber underneath him. He has an impeccable temperament to go along with his terrific confirmation.