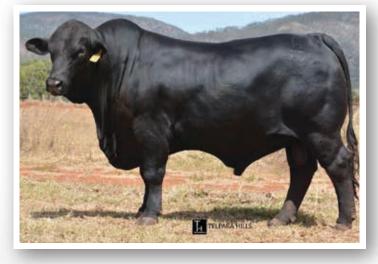

#### LOT 01 LUNAR TOMBSTONE (PP)

**DOB:** 15/07/2022 **TENDER:** TEND Score 7 **IDENT:** BBC22FT099 **ANGUS:** 68% **BRAHMAN:** 31% GEN: -HORN: Polled POLL GENE RESULT **COAT GENE RESULT** Homozygous Polled (PcPc) Homozygous Dominant Black (ED/ED) TJM JOHN WAYNE 44L (P) MOHNEN LONG HAUL 502 (P) MC REAL DEAL 541R3 (P) BULLIAC KNIGHTRIDER K45 (P) MB MS FREIGHT LINER 541K (P) BULLIAC MILDRED H45 (P) Sire: TELPARA HILLS KENWORTH 392L4 (PP) (ET) Dam: LUNAR N095 (P) LTD OF BRINKS 415T28 (P) LUNAR HUSTLER (P) TELPARA HILLS MISS LTD 392G (P) (ET) LUNAR 1171 (P) MISS BRINKS SUNDANCE 392L (P) LUNAR 986 (S)(P) (ET)

This is the first bull on offer for the 2024 lunar sale and the first kenworth son in the draft. We think a lot of this young bull and have retained two full sisters in our breeder herd. Tombstone ticks all the boxes and has plenty of power with excellent semen results.