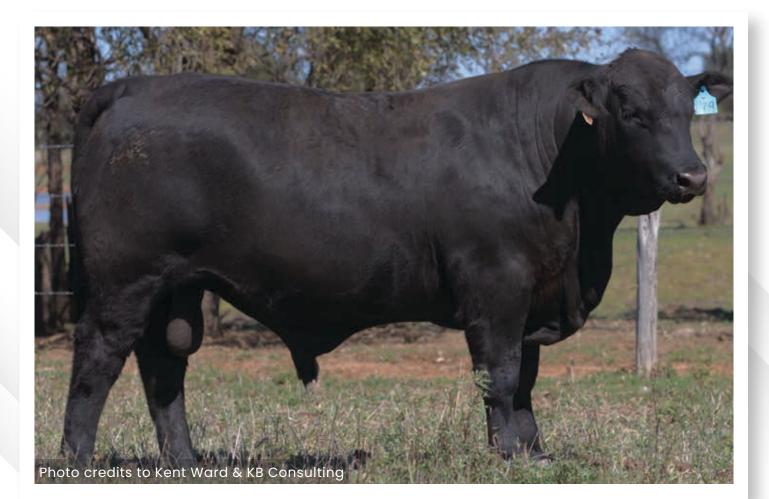

# LOT 42 LUNAR TELSTAR (U) (PP)

**DOB:** 11/02/2022 **IDENT:** BBC22UT179 **TENDER:** TEND Score 10 **ANGUS:** 75% **BRAHMAN:** 24% GEN: -HORN: Polled POLL GENE RESULT **COAT GENE RESULT** Homozygous Polled (PcPc) Homozygous Dominant Black (ED/ED) DAMERON FIRST IMPRESSION (P) PHEASANT CREEK JERRY JOII (P) MAF FIRST IMPRESSION 4420 (P) PHEASANT CREEK MAKO M150 (PP) PHEASANT CREEK G69 (P) M A F MISS JETSTREAM 2928 (P) Sire: RDMG QUARTERBACK Q3 (PP) Dam: LUNAR R118 (P) GUMBO GULCH CREED 94S (P) CASTLE HEATHCOTE H208 (PP) (ET) DMM BLACKCAP ESSENCE 7Y (P) LUNAR N116 (P)DMM BLACKCAP ESSENCE 46U (P) LUNAR 937 (P) A younger ultrablack bull in our sale team out of a first calf heifer. This young bull displays great softness with an excellent sheath and perfect confirmation. Excellent semen results.