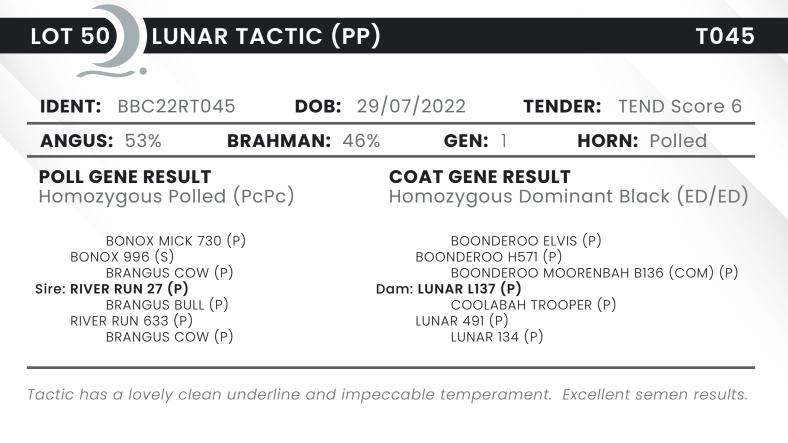

RIVER RUN 27 (P)

Lot 28 Lunar T-Bone (P) Lot 50 Lunar Tactic (PP) Lot 62 Lunar Transformer (PP) Lot 65 Lunar Tophat (PP) Lot 30 Lunar Torpedo (P) Lot 58 Lunar Tartan (PP) Lot 16 Lunar Thunderbolt (PP) Lot 46 Lunar Timex (PP) Lot 18 Lunar Trojan (PP) Lunar Turner (PP Lot 57

# LOT 55 LUNAR TRAFALGAR (PP)

**DOB:** 14/07/2022 **TENDER:** TEND Score 6 **IDENT:** BBC22RT076 **ANGUS:** 60% **BRAHMAN:** 39% GEN: 1 HORN: Polled POLL GENE RESULT **COAT GENE RESULT** Homozygous Polled (PcPc) Homozygous Dominant Black (ED/ED) BOONDEROO ELVIS (P) TJM JOHN WAYNE 44L (P) MC REAL DEAL 541R3 (P) BOONDEROO H571 (P) BOONDEROO MOORENBAH B136 (COM) (P) MB MS FREIGHT LINER 541K (P) Sire: TELPARA HILLS KENWORTH 392L4 (PP) (ET) Dam: LUNAR L162 (P) LTD OF BRINKS 415T28 (P) GREENDALE TAPPET (P) TELPARA HILLS MISS LTD 392G (P) (ET) LUNAR 178 (P) MISS BRINKS SUNDANCE 392L (P) LUNAR 33 (S) This kenworth son is a powerhouse calf with plenty of bone. He has a good temperament and semen result.