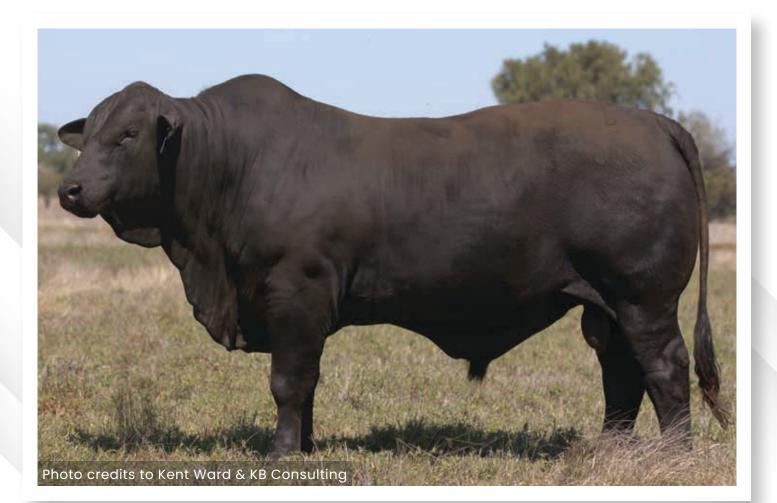

PURCHASER: PRICE: LUNAR TIMBERLAND (S) T012 LOT 03 **DOB:** 07/10/2022 **IDENT:** BBC22RT012 **TENDER:** TEND Score 7 **ANGUS:** 60% **BRAHMAN:** 39% **GEN:** 4 HORN: Scurred **POLL GENE RESULT COAT GENE RESULT** Heterozygous Polled (HPc) Dominant Black/ Recessive Red (ED/e) TJM JOHN WAYNE 44L (P) DOONSIDE 32405 (P) (AI) MC REAL DEAL 541R3 (P) CHARLEVUE BARMAN (P)

MB MS FREIGHT LINER 541K (P) Sire: TELPARA HILLS KENWORTH 392L4 (P)(ET) LTD OF BRINKS 415T28 (P) TELPARA HILLS MISS LTD 392G (P)(ET) MISS BRINKS SUNDANCE 392L (P)

Another big powerful son of kenworth. This bull packs a lot of punch! He has an excellent sheath design and terrific bone. His dam lunar 856 is a proven breeder in the lunar herd with multiple bulls being sold out of this cow over the years. Excellent semen results.