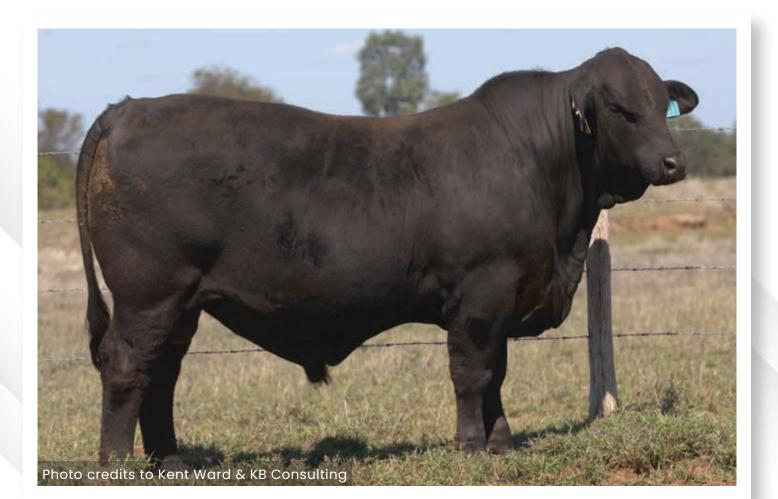

#### LOT 02 LUNAR TRENDMAKER (PP)

**DOB:** 07/08/2022 **IDENT:** BBC22RT071 **TENDER:** TEND Score 6 **ANGUS:** 68% **BRAHMAN:** 31% GEN: 1 HORN: Polled POLL GENE RESULT **COAT GENE RESULT** Homozygous Dominant Black (ED/ED) Homozygous Polled (PcPc) TJM JOHN WAYNE 44L (P) RAFF ENCORE E110 (P) MC REAL DEAL 541R3 (P) RAFF ENCORE G304 (P) MB MS FREIGHT LINER 541K (P) RAFF DUCHESS D161 (P) (AI) Sire: TELPARA HILLS KENWORTH 392L4 (PP) (ET) Dam: LUNAR 1291 (P) LTD OF BRINKS 415T28 (P) COOLABAH TROOPER (P) TELPARA HILLS MISS LTD 392G (P) (ET) LUNAR 561 (P) MISS BRINKS SUNDANCE 392L (P) LUNAR 97 (P) This young kenworth son is out of a consistent and extremely fertile lunar dam line. He packs plenty of punch and grunt. He has an excellent underline and sheath design. Great semen results.