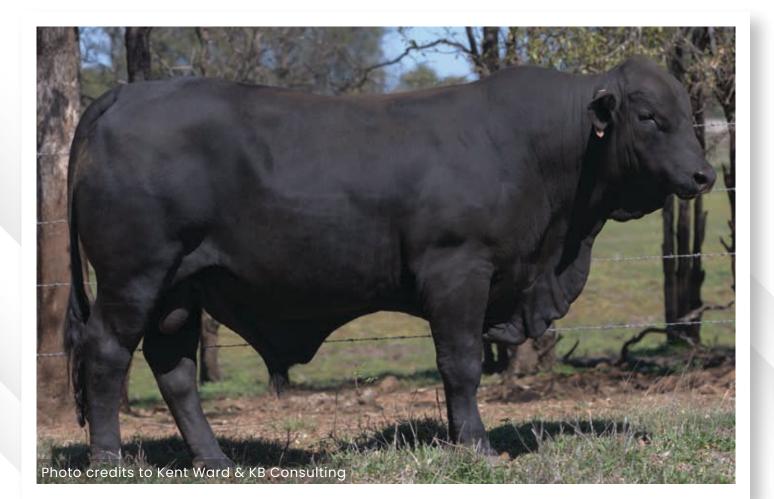

#### LOT 01 LUNAR TOMBSTONE (PP)

**DOB:** 15/07/2022 **TENDER:** TEND Score 7 **IDENT:** BBC22FT099 **ANGUS:** 68% **BRAHMAN:** 31% GEN: -HORN: Polled POLL GENE RESULT **COAT GENE RESULT** Homozygous Polled (PcPc) Homozygous Dominant Black (ED/ED) TJM JOHN WAYNE 44L (P) MOHNEN LONG HAUL 502 (P) MC REAL DEAL 541R3 (P) BULLIAC KNIGHTRIDER K45 (P) MB MS FREIGHT LINER 541K (P) BULLIAC MILDRED H45 (P) Sire: TELPARA HILLS KENWORTH 392L4 (PP) (ET) Dam: LUNAR N095 (P) LTD OF BRINKS 415T28 (P) LUNAR HUSTLER (P) TELPARA HILLS MISS LTD 392G (P) (ET) LUNAR 1171 (P) MISS BRINKS SUNDANCE 392L (P) LUNAR 986 (S)(P) (ET)

This is the first bull on offer for the 2024 lunar sale and the first kenworth son in the draft. We think a lot of this young bull and have retained two full sisters in our breeder herd. Tombstone ticks all the boxes and has plenty of power with excellent semen results.