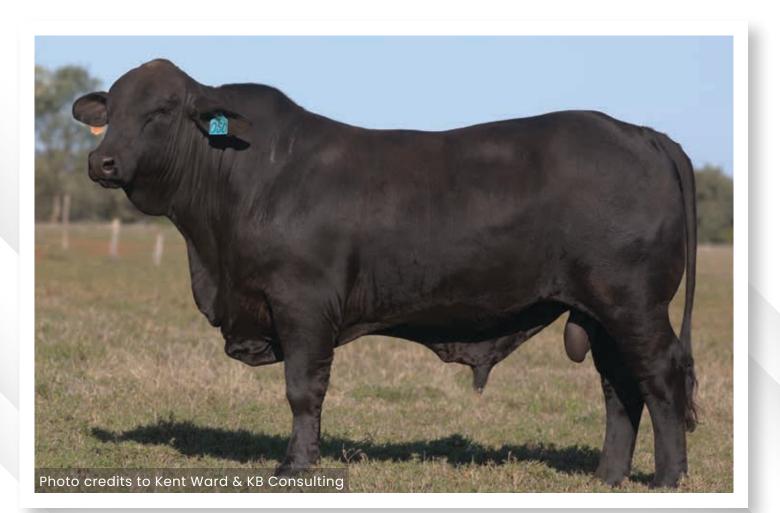

#### **PURCHASER:**

PRICE:

LUNAR 476 (P)

LUNAR 274 (P)

CHARLEVUE BB186-05 (P) Dam: LUNAR 856 (P) BELVIEW TRENDMAKER (P)

LOT 04 LUNAR TABASCO (PP)

| ~                                                                                     |                                                                                                                                                        |                                        |                                                                                                             |                                              |
|---------------------------------------------------------------------------------------|--------------------------------------------------------------------------------------------------------------------------------------------------------|----------------------------------------|-------------------------------------------------------------------------------------------------------------|----------------------------------------------|
| IDENT: BBC22RT                                                                        | 55 <b>DOB:</b> 29                                                                                                                                      | /07/2022                               | <b>TENDER:</b>                                                                                              | TEND Score 7                                 |
| <b>ANGUS:</b> 63%                                                                     | <b>BRAHMAN:</b> 36%                                                                                                                                    | GEN: 1                                 | НО                                                                                                          | RN: Polled                                   |
| POLL GENE RESULT<br>Homozygous Poll                                                   | =                                                                                                                                                      | <b>COAT GENE I</b><br>Homozygous       |                                                                                                             | t Black (ED/ED)                              |
| MC REAL DEAL 5<br>MB MS FRE<br>Sire: TELPARA HILLS I<br>LTD OF BRI<br>TELPARA HILLS M | WAYNE 44L (P)<br>41R3 (P)<br>IGHT LINER 541K (P)<br><b>KENWORTH 392L4 (PP) (E</b><br>NKS 415T28 (P)<br>IISS LTD 392G (P) (ET)<br>ISS SUNDANCE 392L (P) | T) Dan                                 | LUNAR NORBI<br>LUNAR 4<br>n: LUNAR NOV4<br>RAFF EN<br>LUNAR 1185 (F                                         | 10 (P)<br><b>A N043 (P)</b><br>CORE G304 (P) |
| A kenworth son with a<br>pest lunar cow line.<br>Tetained out of this co              | n excellent underline c<br>This is the first bull ca<br>N.                                                                                             | ut of our 1185 cc<br>If out of lunar r | ow family wh<br>1043 and all                                                                                | ich is arguably the<br>heifers have beer     |
| PURCHASER:                                                                            |                                                                                                                                                        | PR                                     | RICE:                                                                                                       |                                              |
|                                                                                       |                                                                                                                                                        |                                        |                                                                                                             |                                              |
| LOT 05 LUNA                                                                           | AR TERROR (PP)                                                                                                                                         |                                        |                                                                                                             | T287                                         |
| ~.                                                                                    |                                                                                                                                                        |                                        |                                                                                                             |                                              |
| IDENT: BBC22RT2                                                                       | 287 <b>DOB:</b> 09                                                                                                                                     | /04/2022                               | <b>TENDER:</b>                                                                                              | TEND Score 9                                 |
| <b>ANGUS:</b> 63%                                                                     | <b>BRAHMAN:</b> 36%                                                                                                                                    | GEN: ]                                 | НО                                                                                                          | RN: Polled                                   |
| POLL GENE RESULT<br>Homozygous Poll                                                   |                                                                                                                                                        | COAT GENE I<br>Homozygous              |                                                                                                             | t Black (ED/ED)                              |
| MC REAL DEAL 5<br>MB MS FRE<br>Sire: TELPARA HILLS I<br>LTD OF BRI<br>TELPARA HILLS M | WAYNE 44L (P)<br>41R3 (P)<br>IGHT LINER 541K (P)<br><b>KENWORTH 392L4 (PP) (E</b><br>NKS 415T28 (P)<br>IISS LTD 392G (P) (ET)<br>IS SUNDANCE 392L (P)  | T) Dam: L                              | LUNAR HUS<br>UNAR NORBIT (I<br>LUNAR 410<br><b>UNAR MAPLE M</b><br>RAFF ENCO<br>UNAR 1185 (PP)<br>LUNAR 743 | P)<br>(P)<br><b>13 (PP)</b><br>RE G304 (P)   |
|                                                                                       |                                                                                                                                                        |                                        |                                                                                                             |                                              |

A kenworth son out of a dam from an exceptional cow family. Another bull calf from lunar maple has sold for \$12,000. A big framey bull with an excellent underline. A late maturing bull who will grow into a big powerful bullock breeder.